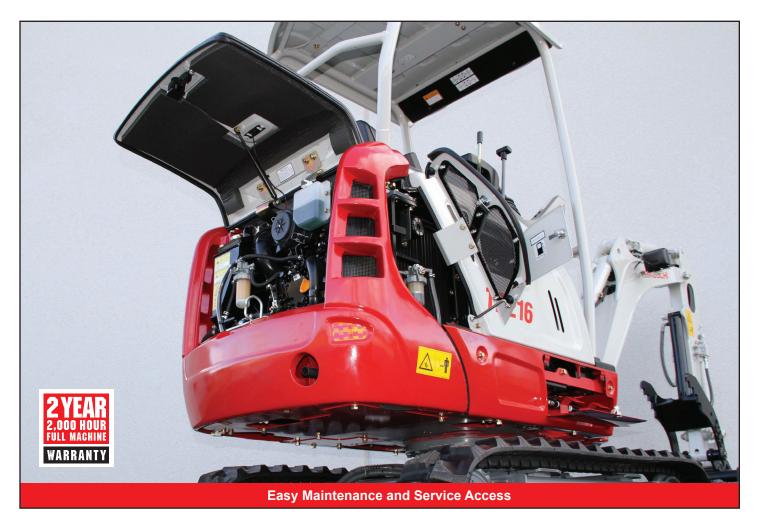

## **TB216 Compact Excavator**

The TB216 has a wide range of features to make any job easier. Standard equipment includes an improved multi-informational display, automatic, load sensing two-speed travel, pilot operated joystick controls, long arm with integrated thumb mount, a high capacity cooling system, and convenient filter and service access.