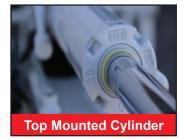

### WORKING EQUIPMENT

- Top Mount Boom Cylinder
- \_ Hydraulic Hoses Protected Inside of Boom and Arm
- Long Arm with Integrated Thumb -Mount
- Dual Pin Position Bucket (optional)
- Mechanical Bucket Quick Coupler (optional)
- Main Pin Hydraulic Thumb (optional)

The boom comes equipped with a topside boom cylinder and the hydraulic plumbing is well protected within the boom and arm.

Auxiliary hydraulics and boom pivot are controlled using the foot pedals located on the left and right side of the floor, and a pattern change valve is conveniently positioned inside the seat pedestal.