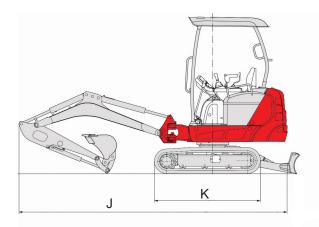

## **TB216 Compact Excavator**

|   | MACHINE DIMENSIONS          |              |            |
|---|-----------------------------|--------------|------------|
| А | Maximum Reach               | 13 ft 5.0 in | (4,090 mm) |
| В | Maximum Dig Height          | 12 ft 3.2 in | (3,740 mm) |
| С | Maximum Dump Height         | 8 ft 10.5 in | (2,705 mm) |
| D | Maximum Dig Depth           | 7 ft 10.0 in | (2,390 mm) |
| Е | Maximum Vertical Dig Depth  | 6 ft 9.1 in  | (2,060 mm) |
| F | Front Swing Radius          | 4 ft 10.3 in | (1,480 mm) |
| G | Front Swing Radius (Offset) | 3 ft 9.4 in  | (1,155 mm) |
| Н | Tail Swing Radius           | 3 ft 6.3 in  | (1,075 mm) |
| Ι | Transport Height            | 7 ft 4.8 in  | (2,255 mm) |
| J | Transport Length            | 12 ft 8.3 in | (3,870 mm) |
| Κ | Undercarriage Length        | 4 ft 11.9 in | (1,520 mm) |
| L | Track Width                 | 9.0 in       | (230 mm)   |
| Μ | Ground Clearance            | 8.1 in       | (205 mm)   |
| Ν | Track Width Retracted       | 38.6 in      | (980 mm)   |
| 0 | Track Width Extended        | 51.2 in      | (1,300 mm) |