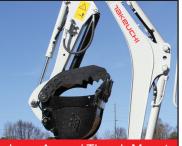

Long Arm w/ Thumb Mount

**Operator's Station** 

### WORKING EQUIPMENT

- Top Mount Boom Cylinder
- \_ Hydraulic Hoses Protected Inside of Boom and Arm
- Long Arm with Integrated Thumb -Mount
- Dual Pin Position Bucket (optional)
- Mechanical Bucket Quick Coupler (optional)
- Main Pin Hydraulic Thumb (optional)