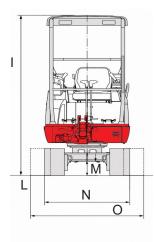

## **TB216 Compact Excavator**

|   | MACHINE DIMENSIONS          |              |            |
|---|-----------------------------|--------------|------------|
| А | Maximum Reach               | 13 ft 5.0 in | (4,090 mm) |
| В | Maximum Dig Height          | 12 ft 3.2 in | (3,740 mm) |
| С | Maximum Dump Height         | 8 ft 10.5 in | (2,705 mm) |
| D | Maximum Dig Depth           | 7 ft 10.0 in | (2,390 mm) |
| Е | Maximum Vertical Dig Depth  | 6 ft 9.1 in  | (2,060 mm) |
| F | Front Swing Radius          | 4 ft 10.3 in | (1,480 mm) |
| G | Front Swing Radius (Offset) | 3 ft 9.4 in  | (1,155 mm) |
| Н | Tail Swing Radius           | 3 ft 6.3 in  | (1,075 mm) |
| Ι | Transport Height            | 7 ft 4.8 in  | (2,255 mm) |
| J | Transport Length            | 12 ft 8.3 in | (3,870 mm) |
| Κ | Undercarriage Length        | 4 ft 11.9 in | (1,520 mm) |
| L | Track Width                 | 9.0 in       | (230 mm)   |
| Μ | Ground Clearance            | 8.1 in       | (205 mm)   |
| Ν | Track Width Retracted       | 38.6 in      | (980 mm)   |
| 0 | Track Width Extended        | 51.2 in      | (1,300 mm) |