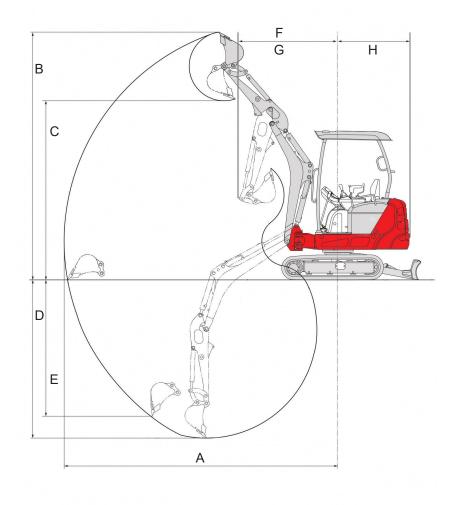

## **TB216 Compact Excavator**

|   | MACHINE DIMENSIONS          |              |            |
|---|-----------------------------|--------------|------------|
| А | Maximum Reach               | 13 ft 5.0 in | (4,090 mm) |
| В | Maximum Dig Height          | 12 ft 3.2 in | (3,740 mm) |
| С | Maximum Dump Height         | 8 ft 10.5 in | (2,705 mm) |
| D | Maximum Dig Depth           | 7 ft 10.0 in | (2,390 mm) |
| Е | Maximum Vertical Dig Depth  | 6 ft 9.1 in  | (2,060 mm) |
| F | Front Swing Radius          | 4 ft 10.3 in | (1,480 mm) |
| G | Front Swing Radius (Offset) | 3 ft 9.4 in  | (1,155 mm) |
| Н | Tail Swing Radius           | 3 ft 6.3 in  | (1,075 mm) |
| Ι | Transport Height            | 7 ft 4.8 in  | (2,255 mm) |
| J | Transport Length            | 12 ft 8.3 in | (3,870 mm) |
| Κ | Undercarriage Length        | 4 ft 11.9 in | (1,520 mm) |
| L | Track Width                 | 9.0 in       | (230 mm)   |
| Μ | Ground Clearance            | 8.1 in       | (205 mm)   |
| Ν | Track Width Retracted       | 38.6 in      | (980 mm)   |
| 0 | Track Width Extended        | 51.2 in      | (1,300 mm) |