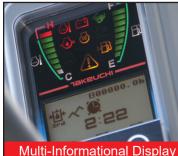

#### **ELECTRICAL**

- Multi-Informational Display
- Visual Indicator for Engine Preheat, High Speed, Water Temp and Fuel Gauge
- **Function Keys Transition** Between Hour / Trip Meter, Time and Alarm, and Contrast Adjustment
- Hour Meter
- **Travel Alarm**

## **TB216 Compact Excavator**

The TB216 has a wide range of features to make any job easier. Standard equipment includes an improved multi-informational display, automatic, load sensing two-speed travel, pilot operated joystick controls, long arm with integrated thumb mount, a high capacity cooling system, and convenient filter and service access.